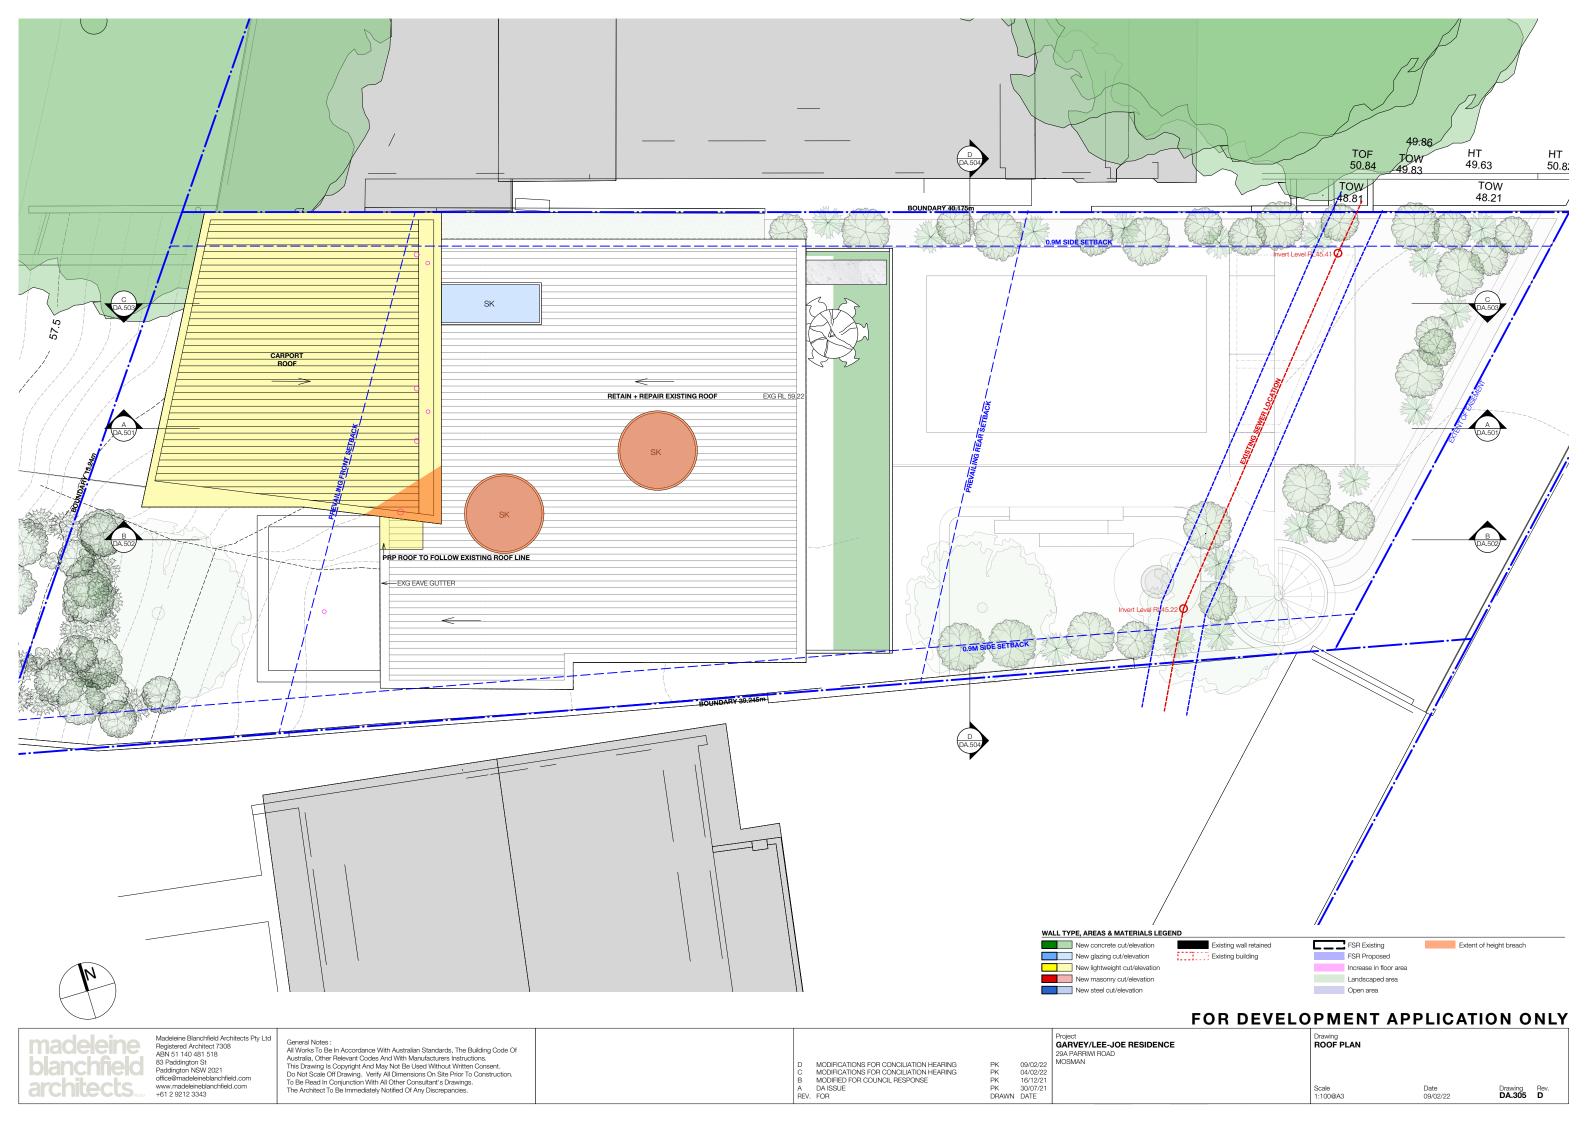

29B PARRIWI ROAD 29A PARRIWI ROAD 29A PARRIWI ROAD 29A PARRIWI ROAD

## FOR DEVELOPMENT APPLICATION ONLY

Madeleine Blanchfield Architects Pty Ltd Registered Architect 7308 ABN 51 140 481 518 83 Paddington St Paddington NSW 2021 office@madeleineblanchfield.com www.madeleineblanchfield.com +61 2 9212 3343

General Notes:
All Works To Be In Accordance With Australian Standards, The Building Code Of Australia, Other Relevant Codes And With Manufacturers Instructions.
This Drawing Is Copyright And May Not Be Used Without Written Consent.
Do Not Scale Off Drawing. Verify All Dimensions On Site Prior To Construction.
To Be Read In Conjunction With All Other Consultant's Drawings.
The Architect To Be Immediately Notified Of Any Discrepancies.

D MODIFICATIONS FOR CONCILIATION HEARING
C MODIFICATIONS FOR CONCILIATION HEARING
B MODIFIED FOR COUNCIL RESPONSE
A DA ISSUE
BOYL FOR

PK 09/02/22
PK 04/02/22
PK 16/12/21
PK 30/07/21
DRAWN DATE

Project

GARVEY/LEE-JOE RESIDENCE
29A PARRIWI ROAD

MOSMAN

Drawing
WEST (STREET) ELEVATION

Scale Date

Drawing Rev DA.401 D

Madeleine Blanchfield Architects Pty Ltd Registered Architect 7308 ABN 51 140 481 518 83 Paddington St Paddington NSW 2021 office@madeleineblanchfield.com