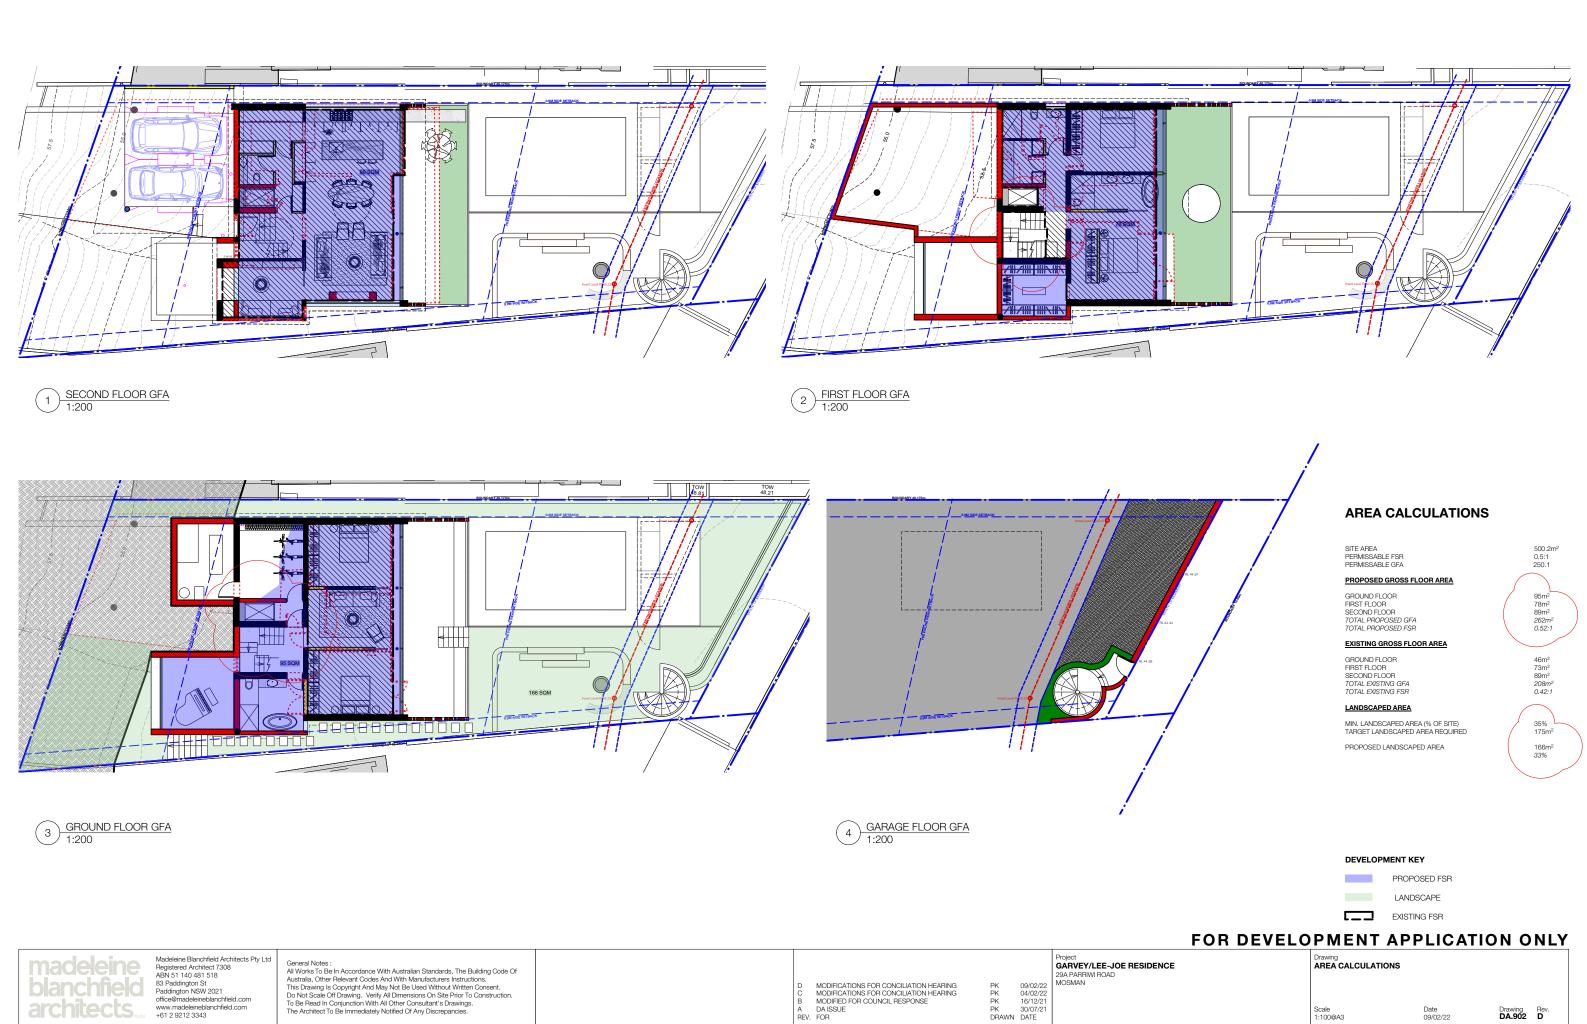

## FOR DEVELOPMENT APPLICATION ONLY

Increase in floor area

Landscaped area

FSR Existing

Open area

FSR Proposed

madeleine blanchfield architects... Madeleine Blanchfield Architects Pty Ltd Registered Architect 7308 ABN 51 140 481 518 83 Paddington St Paddington NSW 2021 office@madeleineblanchfield.com www.madeleineblanchfield.com +61 2 9212 3343

PK 09/02/22 PK 04/02/22 PK 16/12/21 PK 30/07/21 DRAWN DATE

Drawing Rev DA.902 D